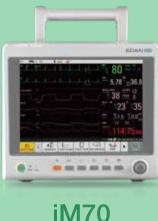

# iM70 Patient Monitor

#### **Standard Parameters**

• 3/5-lead ECG, HR, RESP, EDAN SpO<sub>2</sub>, EDAN NIBP, PR, 2-TEMP

### **Optional Parameters**

 12-lead ECG, 2-IBP(with ICP support), C.O., EDAN G2 CO<sub>2</sub> (Sidestream), Respironics CO<sub>2</sub> (Mainstream and Sidestream), MASIMO Anesthesia Gas/O<sub>2</sub>, Nellcor OxiMax<sup>™</sup> SpO<sub>2</sub>, SunTech<sup>®</sup> NIBP

#### **Reliable Algorithms** $\sum$

- iSEAP<sup>™</sup> ECG algorithm optimized for arrhythmia detection, pacemaker detection, and HR measurement
- SEMIP<sup>®</sup> 12-lead diagnosis algorithm with 208 kinds of analysis results
- iMAT™ SpO₂ algorithm with outstanding motion resistance and low perfusion resistance performance
- iCUFS<sup>™</sup> NIBP algorithm optimized for cardiac patients, hypertensive patients, and neonatal patients