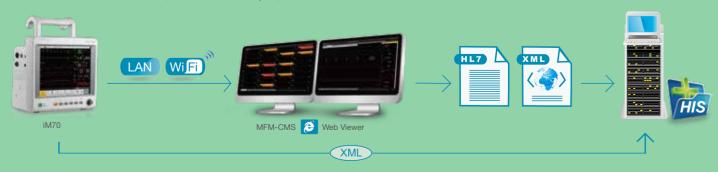

## **Built-in Non-volatile Memory:**

A single piece of patient data contains:

**Patient Monitor** 