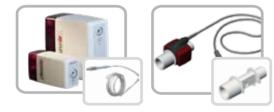

#### EDAN G2 CO<sub>2</sub> (Sidestream)

- Superior water trap design for accurate monitoring
- iCARB<sup>™</sup> algorithm with intelligent CO<sub>2</sub> pseudo wave identification technology
- Multiple sampling accessories as options for adult, child and neonate patients

#### Respironics CO<sub>2</sub> (Mainstream/Sidestream)

- Plug & play module design
- Dehumidification tube instead of water trap
- Low sampling rate of 50ml/min suitable for all types of patients

#### MASIMO Anesthetic Gas/O2 (Mainstream/Sidestream)

- Unique Plug & Play module for mainstream anesthetic gas monitoring
- The no moisture sampling line design suitable for all clinical applications
- A stable low flow of 50ml/min for all types of patients