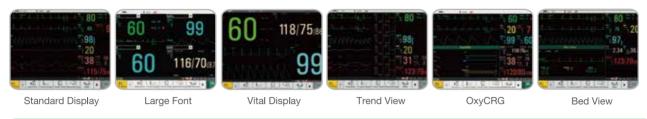

N SpO<sub>2</sub>, EDAN NIBP, PR, 2-TEMP

### **Optional Parameters**

 12-lead ECG, 2-IBP(with ICP support), C.O., EDAN G2 CO<sub>2</sub> (Sidestream), Respironics CO<sub>2</sub> (Mainstream and Sidestream), MASIMO Anesthesia Gas/O<sub>2</sub>, Nellcor OxiMax<sup>™</sup> SpO<sub>2</sub>, SunTech<sup>®</sup> NIBP



#### **Reliable Algorithms** $\sum$

- iSEAP<sup>™</sup> ECG algorithm optimized for arrhythmia detection, pacemaker detection, and HR measurement
- SEMIP<sup>®</sup> 12-lead diagnosis algorithm with 208 kinds of analysis results
- iMAT™ SpO₂ algorithm with outstanding motion resistance and low perfusion resistance performance
- iCUFS<sup>™</sup> NIBP algorithm optimized for cardiac patients, hypertensive patients, and neonatal patients

#### $\sum$ **Multiple Display Modes**



## End tidal Carbon Dioxide for Intubated/Non-Intubated Patients



#### EDAN G2 CO<sub>2</sub> (Sidestream)

- Superior water trap design for accurate monitoring
- iCARB<sup>™</sup> algorithm with intelligent CO<sub>2</sub> pseudo wave identification technology
- Multiple sampling accessories as options for adult, child and neonate patients

#### Respironics CO<sub>2</sub> (Mainstream/Sidestream)

- Plug & play module design
- Dehumidification tube instead of water trap
- Low sampling rate of 50ml/min suitable for all types of patients

#### MASIMO Anesthetic Gas/O2 (Mainstream/Sidestream)



- Unique Plug & Play module for mainstream anesthetic gas monitoring
- The no moisture sampling line design suitable for all clinical applications
- A stable low flow of 50ml/min for all types of p