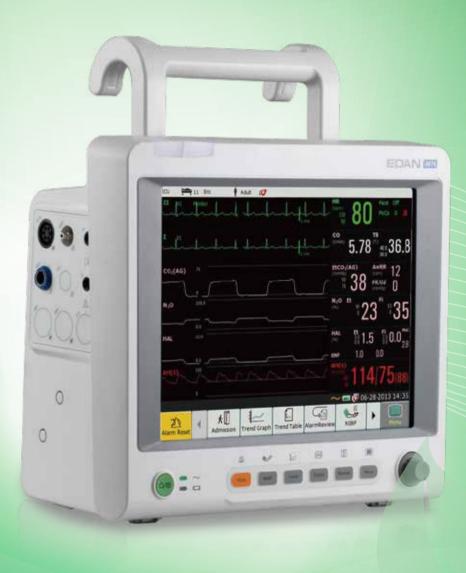

# iM70 Patient Monitor

#### **Standard Parameters**

• 3/5-lead ECG, HR, RESP, EDAN SpO<sub>2</sub>, EDAN NIBP, PR, 2-TEMP

### **Optional Parameters**

 12-lead ECG, 2-IBP(with ICP support), C.O., EDAN G2 CO<sub>2</sub> (Sidestream), Respironics CO<sub>2</sub> (Mainstream and Sidestream), MASIMO Anesthesia Gas/O<sub>2</sub>, Nellcor OxiMax<sup>™</sup> SpO<sub>2</sub>, SunTech<sup>®</sup> NIBP

#### **Reliable Algorithms** $\sum$

- iSEAP<sup>™</sup> ECG algorithm optimized for arrhythmia detection, pacemaker detection, and HR measurement
- SEMIP<sup>®</sup> 12-lead diagnosis algorithm with 208 kinds of analysis results
- iMAT™ SpO₂ algorithm with outstanding motion resistance and low perfusion resistance performance
- iCUFS<sup>™</sup> NIBP algorithm optimized for cardiac patients, hypertensive patients, and neonatal patients