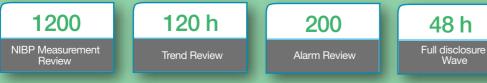

## **Built-in Non-volatile Memory:**

A single piece of patient data contains:

**Patient Monitor** 