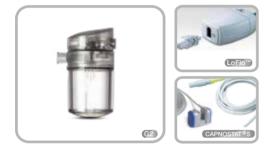

## End tidal Carbon Dioxide for Intubated/Non-Intubated Patients

#### EDAN G2 CO<sub>2</sub> (Sidestream)

- Superior water trap design for accurate monitoring
- iCARB<sup>™</sup> algorithm with intelligent CO<sub>2</sub> pseudo wave identification technology
- Multiple sampling accessories as options for adult, child and neonate patients

#### Respironics CO<sub>2</sub> (Mainstream/Sidestream)

- Plug & play module design
- Dehumidification tube instead of water trap
- Low sampling rate of 50ml/min suitable for all types of patients