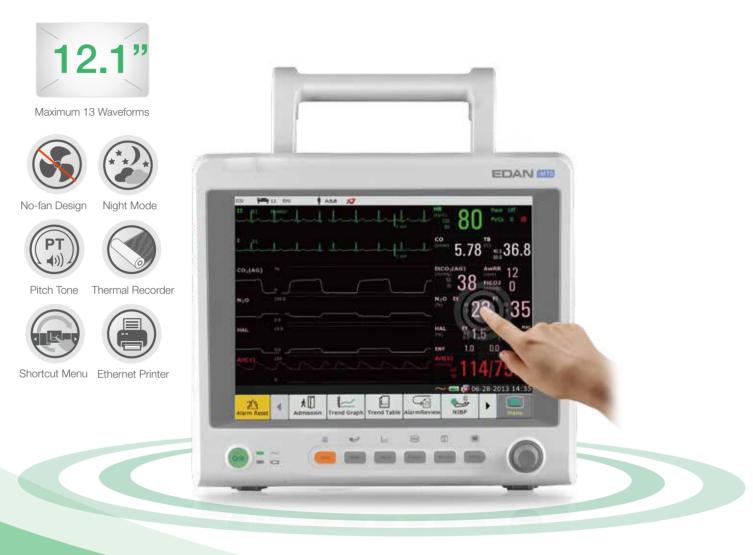

#### **Standard Parameters**

• 3/5-lead ECG, HR, RESP, EDAN SpO<sub>2</sub>, EDAN NIBP, PR, 2-TEMP

### **Optional Parameters**

 12-lead ECG, 2-IBP(with ICP support), C.O., EDAN G2 CO<sub>2</sub> (Sidestream), Respironics CO<sub>2</sub> (Mainstream and Sidestream), MASIMO Anesthesia Gas/O<sub>2</sub>, Nellcor OxiMax<sup>™</sup> SpO<sub>2</sub>, SunTech<sup>®</sup> NIBP

#### **Reliable Algorithms** $\sum$

- iSEAP<sup>™</sup> ECG algorithm optimized for arrhythmia detection, pacemaker detection, and HR measurement
- SEMIP<sup>®</sup> 12-lead diagnosis algorithm with 208 kinds of analysis results
- iMAT™ SpO₂ algorithm with outstanding motion resistance and low perfusion resistance performance
- iCUFS<sup>™</sup> NIBP algorithm optimized for cardiac patients, hypertensive patients, and neonatal patients

#### $\sum$ **Multiple Display Modes**